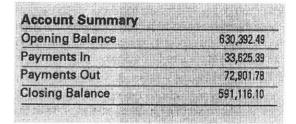

# <u> Կիհրկովիդիսիիիոկինդմինիի</u>

091034\_151 7/ 10 00008 79359 16520 39700

| Opening Balance | 614,875.98 |
|-----------------|------------|
| Payments In     | 18,514.19  |
| Payments Out    | 74,877.24  |
| Closing Balance | 558,512.93 |