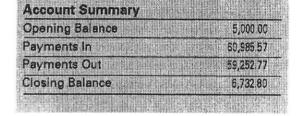

# Your Statement

1 May to 31 May 2017

Account Name
Warminster Town Council

**Sortcode Account Number** 40-45-23 91001000

**Sheet Number** 

914

| Date      |     | ss Current Account details ent type and details | Paid out   | Paid in   | Balance  |
|-----------|-----|-------------------------------------------------|------------|-----------|----------|
|           |     | BALANCE BROUGHT FORWARD                         |            |           | 5,000.00 |
| 26 May 17 | BP  | WCPensions                                      |            |           |          |
|           |     | WC PENSION FUND                                 | ž          |           |          |
|           |     | BIB BACS PAYMENT                                | 4,573.41   |           |          |
|           | BP  | WTCpayroll                                      |            |           |          |
|           |     | BIB MULTIPLE BENEF                              | ,          |           |          |
|           |     | BIB BACS PAYMENT                                | 12,791.65  |           |          |
|           | DD  | GOCARDLESS LTD                                  | • 164.64   |           |          |
|           | DD  | BOC MANCHESTER ACC                              | 92.76      |           |          |
|           | CR  | FF                                              |            |           |          |
|           |     | FALLON INV WCC2318                              |            | 126.00 🗸  |          |
|           | CR  | MAHY F & C                                      |            |           |          |
|           |     | WCC1990                                         |            | 90.00     |          |
|           | TFR | TRANSFER 21136496                               |            | 17,406.46 | 5,000.00 |
| 27 May 17 | BP  | DEB'S DANCE                                     |            |           |          |
|           |     | WCC2280                                         |            | 126.00    |          |
|           | TFR | TRANSFER 21136496                               | 126.00 /   |           | 5,000.00 |
| 30 May 17 | SO  | HUNOT HR                                        | - 240.00 ✓ |           |          |
|           | TFR | TRANSFER 21136496                               |            | 240.00    | 5,000.00 |
| 31 May 17 | CR  | THE AVENUE SURGERY                              |            | 84.00     |          |
|           | DD  | HILLS WASTE SOLUTI                              | * 70.70 /  |           |          |
|           | CHQ | 200934                                          | 10.00 /    |           |          |
|           | СНО | 200935                                          | 1,909.02 / |           |          |
|           | TFR | TRANSFER 21136496                               |            | 1,905.72  | 5,000.00 |
| 31 May 17 |     | BALANCE CARRIED FORWARD                         |            |           | 5,000.00 |